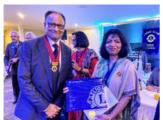

#### **Increasing membership**

by Hemel Hempstead Lions Club

Lion President Barbara and Lion Terry visited the Chilterns MS Therapy Centre on 13 February along with Lions Lorraine and Barry to present a cheque for £500 on behalf of the club to Hannah the Community Events Manager.