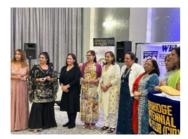

Redbridge Centennial Lions Club Branch
Redbridge Centennial Lions Club Branch
members were inducted and officers installed
by DG Kavaljit on 11 February. Club Branch has
been formed from our family, friends and
spouse circle. This has increased our service
capacity enormously. Redbridge Aria Lions Club
Branch will be meeting and carrying out service
projects on their own and jointly with Redbridge
Centennial Lions Club. Club Branch have
already completed two service projects, raised
funds and are looking to carry out more service.