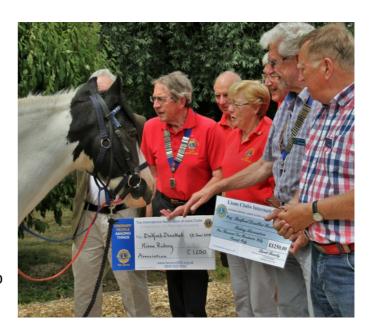

#### **Meet Maisie**

by Biggleswade Sandy Lions Club

This is Maisie the piebald mare purchased in 2018 by ourselves and Bedford Lions for the Bedford Disabled Horse Riding Association (www.bdhra.co.uk). There is an ongoing debate as to which end we actually own! We continue to support Maisie by covering the cost of her feed and general upkeep thanks to your donations.