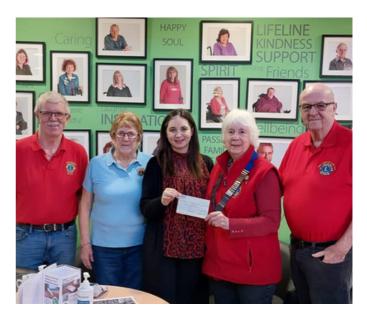

#### **Increasing membership**

by Hemel Hempstead Lions Club

Lion President Barbara and Lion Terry visited the Chilterns MS Therapy Centre on 13 February along with Lions Lorraine and Barry to present a cheque for £500 on behalf of the club to Hannah the Community Events Manager.